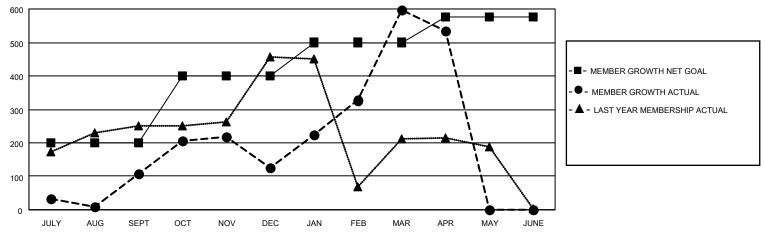

## GOALS AND ACTUAL MEMBERS CUMULATIVE

| DROPPED CLUBS: 14 |     | 114 CLUBS OF 204 ADDED 1 OR<br>MORE NEW MEMBERS | GENDER DISTRIBUTION       |                |  |
|-------------------|-----|-------------------------------------------------|---------------------------|----------------|--|
|                   |     | WORL NEW WEWDERO                                | MALE 4,146 (68.73%)       |                |  |
|                   |     |                                                 | FEMALE                    | 1,885 (31.25%) |  |
| DROPPED MEMBERS   |     |                                                 | NON BINARY                | 0 (0.00%)      |  |
|                   |     |                                                 | PREFER NOT TO ANSWER      | 1 (0.02%)      |  |
| DECEASED          | 14  |                                                 |                           | , ,            |  |
| CLUB CANCELLED    | 235 | CLICK HERE FOR CUMULATIVE                       | TOTAL FAMILY UNIT MEMBERS | 2,874          |  |
| OTHER             | 503 | MEMBERSHIP DATA                                 |                           |                |  |
| TOTAL             | 752 |                                                 | FAMILY MEMBERS PAYING HAI | F DUES 1,612   |  |
|                   |     |                                                 |                           |                |  |

## MONTHLY MEMBERSHIP PROGRESS REPORT

LOCATION INDIA District 3233E1 Results as of: 4/30/2022

| Clubs                 |               |           |               | Members               |                        |                         |                                                    |
|-----------------------|---------------|-----------|---------------|-----------------------|------------------------|-------------------------|----------------------------------------------------|
| RESULTS FOR 2021-2022 |               |           |               | RESULTS FOR 2021-2022 |                        |                         |                                                    |
| QUARTER               | NEW CLUB GOAL | NEW CLUBS | DROPPED CLUBS | QUARTER MEME          | BER GROWTH NET<br>GOAL | MEMBER GROWTH<br>ACTUAL | DROPPED<br>MEMBERS ACTUAL<br>(including transfers) |
| JULY/AUG/SEPT         | 6             | 5         | 3             | JULY/AUG/SEPT         | 200                    | 363                     | 219                                                |
| OCT/NOV/DEC           | 5             | 3         | 10            | OCT/NOV/DEC           | 200                    | 353                     | 323                                                |
| JAN/FEB/MAR           | 2             | 13        | 1             | JAN/FEB/MAR           | 100                    | 700                     | 136                                                |
| APR/MAY/JUNE          | 1             | 0         | 0             | APR/MAY/JUNE          | 75                     | 16                      | 74                                                 |