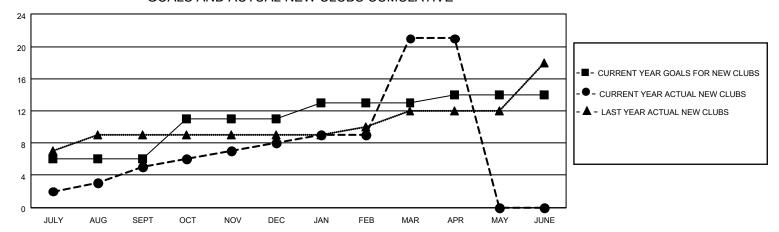

## GOALS AND ACTUAL NEW CLUBS CUMULATIVE

## MONTHLY MEMBERSHIP PROGRESS REPORT

LOCATION INDIA District 3233E1 Results as of: 4/30/2022

| Clubs                 |               |           |               | Members               |                        |                         |                                                    |
|-----------------------|---------------|-----------|---------------|-----------------------|------------------------|-------------------------|----------------------------------------------------|
| RESULTS FOR 2021-2022 |               |           |               | RESULTS FOR 2021-2022 |                        |                         |                                                    |
| QUARTER               | NEW CLUB GOAL | NEW CLUBS | DROPPED CLUBS | QUARTER MEME          | BER GROWTH NET<br>GOAL | MEMBER GROWTH<br>ACTUAL | DROPPED<br>MEMBERS ACTUAL<br>(including transfers) |
| JULY/AUG/SEPT         | 6             | 5         | 3             | JULY/AUG/SEPT         | 200                    | 363                     | 219                                                |
| OCT/NOV/DEC           | 5             | 3         | 10            | OCT/NOV/DEC           | 200                    | 353                     | 323                                                |
| JAN/FEB/MAR           | 2             | 13        | 1             | JAN/FEB/MAR           | 100                    | 700                     | 136                                                |
| APR/MAY/JUNE          | 1             | 0         | 0             | APR/MAY/JUNE          | 75                     | 16                      | 74                                                 |